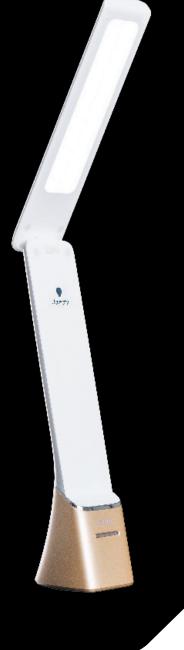

Smart Go

**RECHARGEABLE LAMP** 

Let your work shine bright, regardless of your surroundings! This portable and lightweight Smart Go Lamp is the perfect travel companion, enabling you to see colours and details clearly while on the go. The internal rechargeable battery can be easily recharged by connecting the supplied USB cable to your laptop or phone charger.

# Smart Go

### RECHARGEABLE LAMP