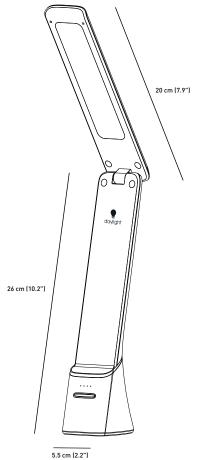

#### **Product information** Light output

| Weight                | 1lb                   | Light source      | LED     |
|-----------------------|-----------------------|-------------------|---------|
| Color<br>Cable length | White/Bronze<br>47.2" | Lumens            | 120 lm  |
|                       |                       | Lux at 12"        | 630     |
|                       |                       | Color temperature | 6,000 K |
|                       |                       | CRI               | 95+     |