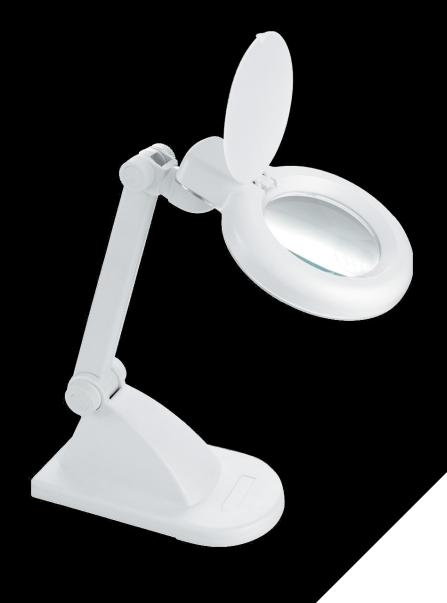

# LED Magnifier

**TABLE LAMP** 

The small magnifying table lamp will become your best partner to work with details. All-purpose and lightweight, the lens provides 3 dioptres (1.75X) magnification. The daylight LEDs allow you to see details clearly. It can be folded for storage and comes with a sturdy base.

## **FEATURES**

- Multi-position head joint
- Easily foldable
- Sturdy base
- Daylight LED (energy saving)

### **Product information**

Weight 1.6lb Maximum Reach 14.6" Color White Cable length 59"