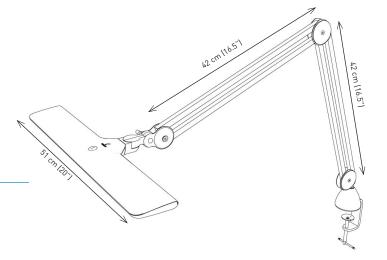

# **FEATURES**

- · Wide shade for an even spread of light over a large area
- 2 brightness levels
- Long reach 100 cm
- Multi position head to direct the light where needed
- 2 years guarantee