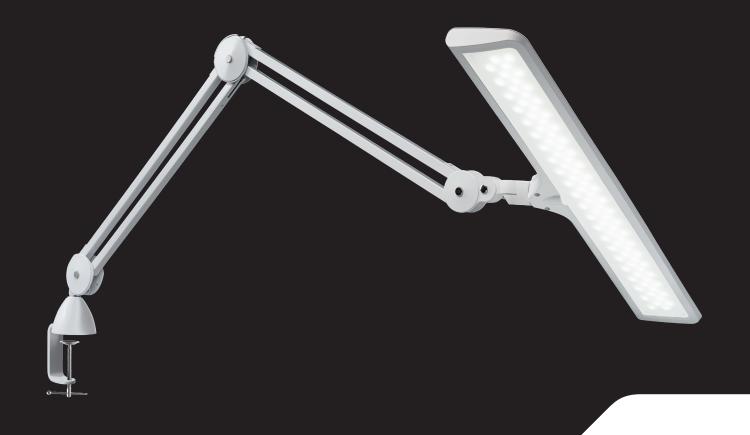

# Lumi TM TABLE LAMP

Multi-use, bright and powerful, the Lumi has a large shade that can be adjusted vertically, horizontally and laterally to any desired position. Lumi is a professional workstation lamp that enables you to see fine details and true colours.

# **FEATURES**

- · Wide shade for an even spread of light over a large area
- 2 brightness levels
- Long reach 100 cm
- Multi position head to direct the light where needed
- 2 years guarantee