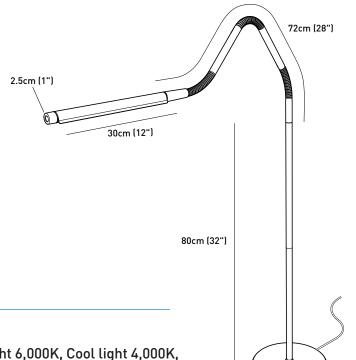

3 colour temperatures

2,500 Lux at 12"

Anti-glare shade

DESIGN

U35231

25cm (10")

## **FEATURES**

- Beautiful black satin finish floor lamp
- Choice of 3 color temperatures- Daylight 6,000K, Cool light 4,000K, or Warm light 2,700K
- · Slim and unobtrusive design
- Flexible arm and rotating shade for perfect positioning
- · Easily adjust the bright and wide spread of light using the tactile continuous dimmer switch
- · Anti-glare shade ensures light is directed away from your eyes and focused where you want it
- 95+ CRI for exceptional clarity and accurate colours at any time of day or night

#### **Light output**

| Light source       | LED                      |
|--------------------|--------------------------|
| Lumens             | 800                      |
| Lux at 30 cm (12") | 2,500                    |
| Color temperature  | 6,000K / 4,000K / 2,700K |
| CRI                | 95+                      |
| Energy consumption | 13W                      |