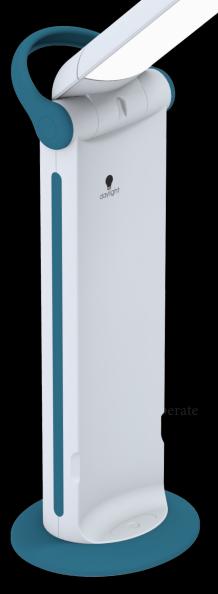

Twist 2 Go

With up to 8 hours of consistent and continuous brightness, illuminate your space wherever you are with the rechargeable Twist 2 Go lamp. Easy to grip and carry around, the daylight LEDs provide high contrast and accurate color matching, making it easier and less tiring to read, work and carry out everyday tasks. The Easy Twist Shade™ shade allows the light to be positioned exactly where you need it.

# Twist 2 Go

## RECHARGEABLE LAMP

## **FEATURES**

- Rechargeable lamp with up to 8 hours of consistent and continuous brightness
- · Lightweight, foldable and compact
- 3 brightness levels
- USB adapter and cable included
- Battery power level indicator
- Daylight 6,000K and 95+ CRI to see colors accurately
- Ideal for crafts, reading, work and everyday tasks