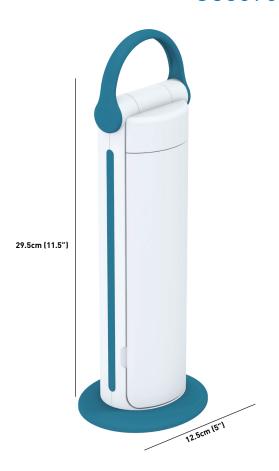

### **Product information**

Weight 2lbs Color Teal/White 5ft Cable length Adapter Plug-in USB USB-C Cable Battery Internal lithium

## **Packaging information**

14" Height Width 5" 4.5" Depth Packed weight 3lbs Products per master carton