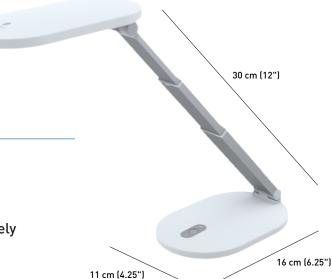

### **FEATURES**

- Long, adjustable arm with maximum reach of 30cm
- Rotating head to allow accurate positioning
- 4 brightness levels
- High quality LEDs with 95+ CRI to see colors accurately
- Battery power level indicator
- Supplied with carry-case
- USB adapter and cable included
- Ideal for moving around the house or using on the go