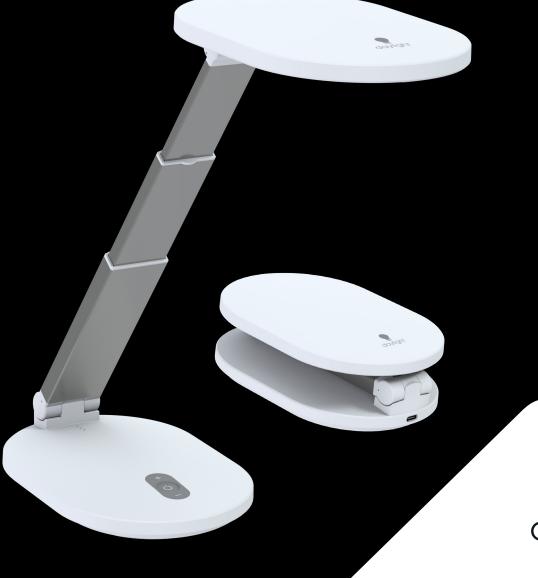

## ТΜ Foldi Go **RECHARGEABLE TABLE LAMP**

The Foldi Go is a rechargeable 'full size' desk lamp supplied with its very own carry case. Position the light exactly where you need it using the long, fully adjustable arm and rotatable shade. One full charge will give you up to 8 hours of consistent and continuous brightness and the handy battery power level indicator lights enable you to monitor the charge level at a glance.

LIGHT QUALITY

ERGONOMICS DESIGN daylightcompany.com

LED 6,000 K daylight

Full size folding desk lamp

Supplied with carry case

### **FEATURES**

- Long, adjustable arm with maximum reach of 30cm
- Rotating head to allow accurate positioning
- 4 brightness levels
- High quality LEDs with 95+ CRI to see colors accurately
- Battery power level indicator
- Supplied with carry-case
- USB adapter and cable included
- Ideal for moving around the house or using on the go