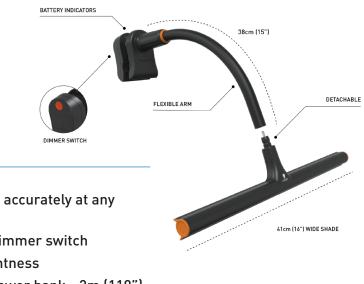

#### FEATURES

- Daylight 6,000K LEDs with 95+ CRI to see colors accurately at any time of day or night
- Easily adjustable brightness using the 3 steps dimmer switch
- Up to 4 hours of consistent and continuous brightness
- Recheargeable with any USB power source or power bank 3m (118") long USB cable included
- Flexible arm to position shade and light spread exactly where you need it
- Adjustable clamp to fit any easel
- Soft travel bag included

#### **Product information**

Height

Width Depth

Packed weight

Products per master carton

| Li |   | ht   | 0 | пŧ | n | пŧ |
|----|---|------|---|----|---|----|
|    | y | III. | U | uı | Ρ | uı |

| Weight<br>Color<br>Cable length | 1.3lb<br>Black/ Orange<br>118" | Light source<br>Lumens<br>Lux at 12"<br>Color temperature<br>CRI | LED<br>315<br>1,000<br>6,000K<br>95+ |
|---------------------------------|--------------------------------|------------------------------------------------------------------|--------------------------------------|
|                                 |                                | Energy consumption                                               | 5W                                   |
| Packaging information           |                                |                                                                  |                                      |