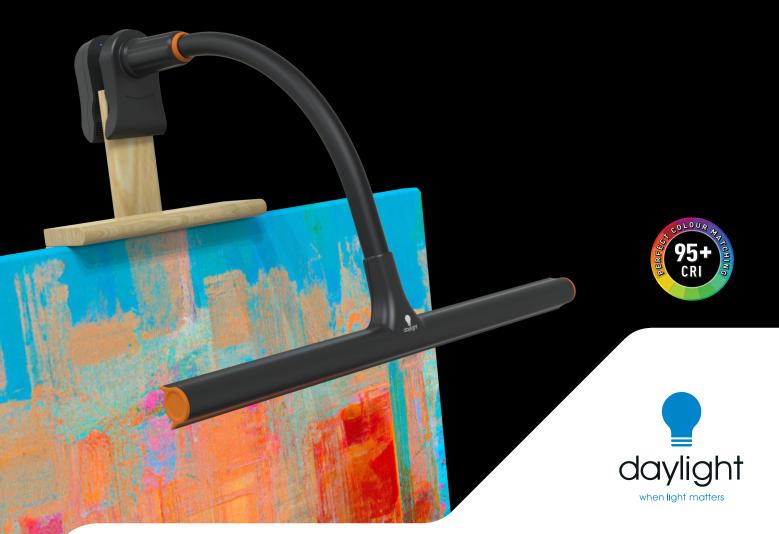

# Easel Lamp Go

### PORTABLE LAMP

See every color on your canvas like never before with the new Easel Lamp Go. Achieve superb color reproduction with the premium 95+ CRI Daylight LEDs that are highly energy efficient and never need to be replaced. Eliminate shadows and glare with the easy to position shade, get the light exactly where you want it and adjust the brightness with a 3-Step dimmer.

Need light in your art class? Now you can with the internal battery allowing up to 4 hours of continuous and consistent brightness. Easel Lamp Go<sup>™</sup> - the perfect painting companion.

LIGHT QUALITY ERGONOMICS