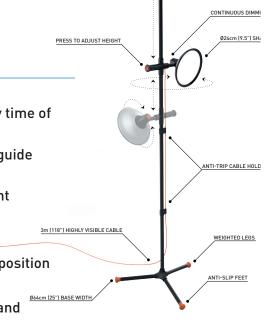

### **FEATURES**

- Daylight 6,000K LEDs with 95+ CRI to see colors accurately at any time of day or night
- Exceptional brightness (6,000 Lux) combined with a unique light guide for perfect diffusion
- Wide 9.5" diameter shade enables an extraordinary spread of light
- Easily adjustable brightness using the continuous dimmer switch
- 3-Way adjustable shade via sliding handle and rotating shade
- Unique press-to-release button system keeps the lamp firmly in position
- 75" high floor stand for extra-large projects
- · Easy-assembly solid weighted metal legs for maximum stability and anti-trip cable holders
- Anti-slip feet for maximum friction and surface protection

#### Product information

Weight 8.4lb Color Black/Orange Cable length 118"

#### Light output

Light source LED 1,600 Lumens 6,000 Lux at 12" 6,000K Color temperature 95+ Energy consumption 23W