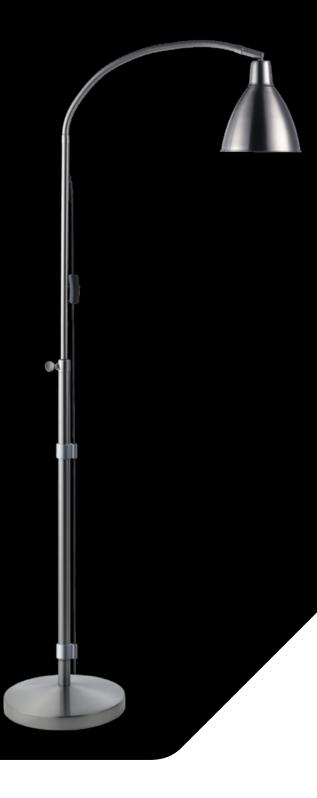

**FLOOR LAMP** 

This product is the result of extensive research and collaboration with the RNIB and other low vision specialists. The 15W daylight energy saving bulb reduces glare and improves contrast allowing you to read and write for longer in optimal comfort. The Flexi-Vision Floor lamp is also one of the safest lamps on the market with clear on/off switch location, anti-trip cable holders and low heat shade.

## **FEATURES**

- Unique floor lamp, designed in cooperation with the RNIB
- Low heat shade fitted with 15W daylight™ LED bulb (100W equiv.)
- Daylight™ technology reduces glare and improves contrast
- · Read and write for longer in optimal comfort
- · Height adjustable for reading on a sofa or at a table
- Flexible arm for easy positioning and extra reach
- · Multi-swivel head to direct the light where you need it
- Anti-trip cable holders and clear on/off switch location
- · Large wing nut for easy height adjustment
- · Well-balanced base for enhanced stability

# Flexi-Vision

**FLOOR LAMP** 

This product is the result of extensive research and collaboration with the RNIB and other low vision specialists. The 15W daylight energy saving bulb reduces glare and improves contrast allowing you to read and write for longer in optimal comfort. The Flexi-Vision Floor lamp is also one of the safest lamps on the market with clear on/off switch location, anti-trip cable holders and low heat shade.