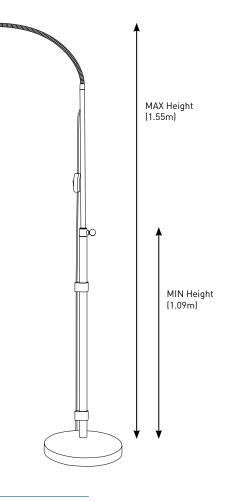

## **FEATURES**

- Unique floor lamp, designed in cooperation with the RNIB
- Low heat shade fitted with 15W daylight™ LED bulb (100W equiv.)
- Daylight™ technology reduces glare and improves contrast
- · Read and write for longer in optimal comfort
- · Height adjustable for reading on a sofa or at a table
- Flexible arm for easy positioning and extra reach
- · Multi-swivel head to direct the light where you need it
- Anti-trip cable holders and clear on/off switch location
- · Large wing nut for easy height adjustment
- · Well-balanced base for enhanced stability

## **FEATURES**

- Unique floor lamp, designed in cooperation with the RNIB
- Low heat shade fitted with 15W daylight™ LED bulb (100W equiv.)
- Daylight<sup>™</sup> technology reduces glare and improves contrast
- · Read and write for longer in optimal comfort
- Height adjustable for reading on a sofa or at a table
- Flexible arm for easy positioning and extra reach
- · Multi-swivel head to direct the light where you need it
- Anti-trip cable holders and clear on/off switch location
- · Large wing nut for easy height adjustment
- Well-balanced base for enhanced stability