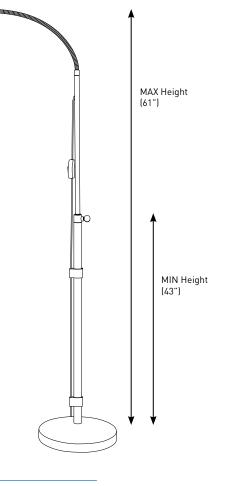

## **FEATURES**

- Unique floor lamp, designed in cooperation with the RNIB
- Low heat shade fitted with 15W daylight™ LED bulb (100W equiv.)
- Daylight™ technology reduces glare and improves contrast
- · Read and write for longer in optimal comfort
- · Height adjustable for reading on a sofa or at a table
- Flexible arm for easy positioning and extra reach
- · Multi-swivel head to direct the light where you need it
- Anti-trip cable holders and clear on/off switch location
- · Large wing nut for easy height adjustment
- · Well-balanced base for enhanced stability

## **FEATURES**

- Unique floor lamp, designed in cooperation with the RNIB
- Low heat shade fitted with 15W daylight™ LED bulb (100W equiv.)
- Daylight<sup>™</sup> technology reduces glare and improves contrast
- · Read and write for longer in optimal comfort
- Height adjustable for reading on a sofa or at a table
- Flexible arm for easy positioning and extra reach
- · Multi-swivel head to direct the light where you need it
- Anti-trip cable holders and clear on/off switch location
- · Large wing nut for easy height adjustment
- Well-balanced base for enhanced stability