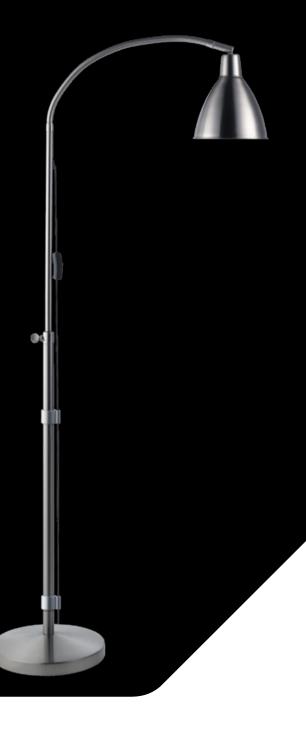

**FLOOR LAMP** 

This product is the result of extensive research and collaboration with the RNIB and other low vision specialists. The 15W daylight energy saving bulb reduces glare and improves contrast allowing you to read and write for longer in optimal comfort. The Flexi-Vision Floor lamp is also one of the safest lamps on the market with clear on/off switch location, anti-trip cable holders and low heat shade.

# Flexi-Vision

**FLOOR LAMP** 

This product is the result of extensive research and collaboration with the RNIB and other low vision specialists. The 15W daylight energy saving bulb reduces glare and improves contrast allowing you to read and write for longer in optimal comfort. The Flexi-Vision Floor lamp is also one of the safest lamps on the market with clear on/off switch location, anti-trip cable holders and low heat shade.