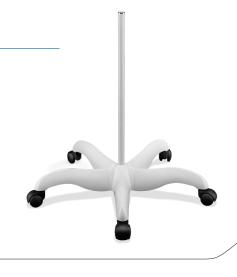

ically pleasing white and gray finish fits perfectly within any professional environment.

LED 6,000K daylight

6,300 Lux at 6"

4 brightness levels







DESIGN

# Omega 7™ **MAGNIFIER**



#### **FEATURES**

- · Acrylic lens with anti-scratch coating
- 3 diopters (1.75X)
- · 4 brightness levels
- Long reach 46.5"
- · Covered arms with internal springs and covered

### **SPECIFICATIONS**

#### **Product information**

Weight 7.2 lb Colour White / Grey Lens size 78"

#### **Light output**

Light source LEDs 814 lm Lumens Lux at 6" 6,300 Colour temperature 6.000K +08 12W Energy consumption

#### **Packaging information**

Height 24" Width 20.8" Depth 4.1" 9.9lb Packed weight Products per master carton

## **ACCESSORIES**

#### **U53060 Floorstand**

Height 28.3" Width 25.9" Weight 17.8lb