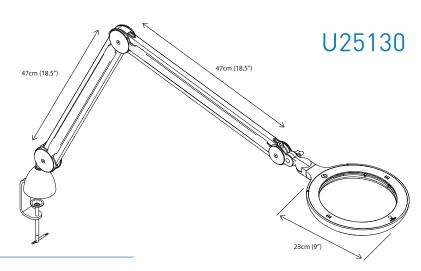

# Omega 7<sup>th</sup>

The Omega 7 is a modern, ergonomically designed magnifying lamp. It has a large 6.9", 3 diopters (1.75X), lightweight acrylic lens and high power LEDs with 4 brightness level for clear viewing. The internal spring arm allows accurate positioning and lateral protections help you keep it clean. The aesthetically pleasing white and gray finish fits perfectly within any professional environment.

#### **FEATURES**

- · Acrylic lens with anti-scratch coating
- 3 diopters (1.75X)
- · 4 brightness levels
- Long reach 46.5"
- · Covered arms with internal springs and covered

#### **Product information**

Weight 7.2 lb Colour White / Grey Lens size 78"

#### **Light output**

Light source LEDs 814 lm Lumens Lux at 6" 6,300 Colour temperature 6.000K +08 12W Energy consumption

#### **Packaging information**

Height 24" Width 20.8" Depth 4.1" 9.9lb Packed weight Products per master carton