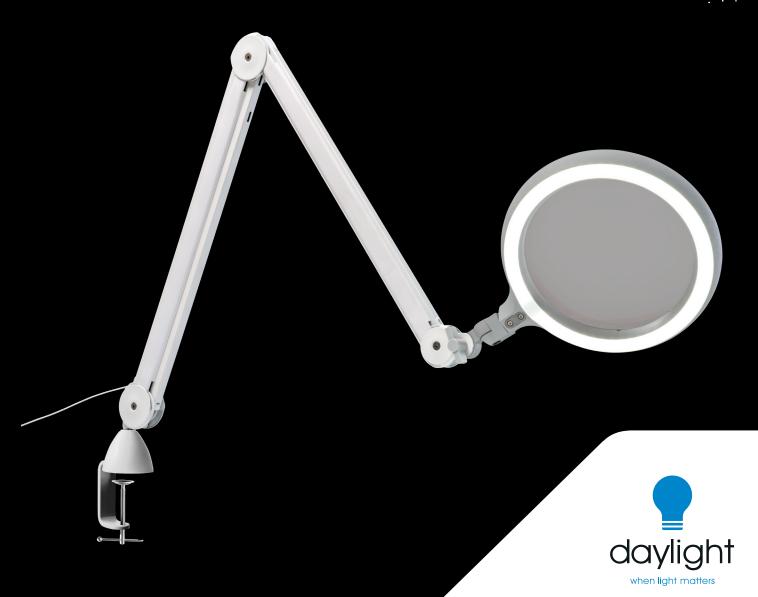

# Omega 7<sup>th</sup>

The Omega 7 is a modern, ergonomically designed magnifying lamp. It has a large 6.9", 3 diopters (1.75X), lightweight acrylic lens and high power LEDs with 4 brightness level for clear viewing. The internal spring arm allows accurate positioning and lateral protections help you keep it clean. The aesthetically pleasing white and gray finish fits perfectly within any professional environment.

# Omega 7™ **MAGNIFIER**

#### **FEATURES**

- · Acrylic lens with anti-scratch coating
- 3 diopters (1.75X)
- · 4 brightness levels
- Long reach 46.5"
- · Covered arms with internal springs and covered